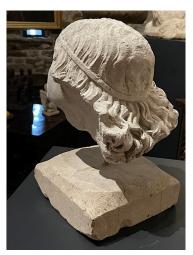

## A STUNNING 15TH CENTURY MEDIEVAL LIMESTONE HEAD OF THE ANGEL GABRIEL. FRENCH. CIRCA 1450.

THIS MAGNIFICENTLY SCULPTURED HEAD WITH NARROW FILLET TO THE BROW WITH THICK FLOWING LOCKS. THE FACIAL FEATURES WITH DEEP SET LENTOLD EYES AND PERT NOSE. PROBABLY FROM AN ANNUNCIATION SCENE, NOW MOUNTED ON A STAND. BEAUTIFUL CONDITION.

PROVENANCE- EX SCHICKLER-POURTALES COLLECTION.

**STOCK NO 1973.** 

DIMENSIONS INCLUDING THE STAND

£6,800

**Dimensions:** 

Height: 13 inches (33.0 cms)

Width: 9 inches (22.9 cms)