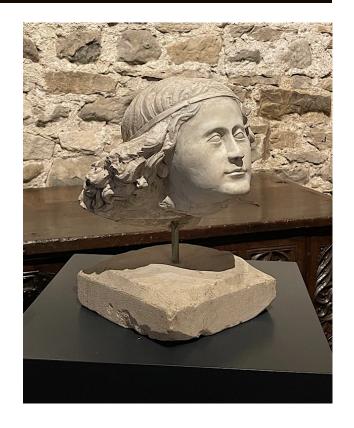

## A STUNNING 15TH CENTURY MEDIEVAL LIMESTONE HEAD OF THE ANGEL GABRIEL. FRENCH. CIRCA 1450.

THIS MAGNIFICENTLY SCULPTURED HEAD WITH NARROW FILLET TO THE BROW WITH THICK FLOWING LOCKS. THE FACIAL FEATURES WITH DEEP SET LENTOLD EYES AND PERT NOSE. PROBABLY FROM AN ANNUNCIATION SCENE, NOW MOUNTED ON A STAND. BEAUTIFUL CONDITION.

PROVENANCE- EX SCHICKLER-POURTALES COLLECTION.

**STOCK NO 1973.** 

DIMENSIONS INCLUDING THE STAND

£6,800

**Dimensions:** 

Height: 13 inches (33.0 cms)

Width: 9 inches (22.9 cms)

## Depth: 9 inches (22.9 cms)