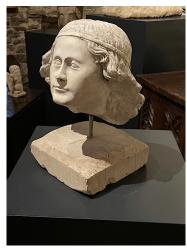

## A STUNNING 15TH CENTURY MEDIEVAL LIMESTONE HEAD OF THE ANGEL GABRIEL. FRENCH. CIRCA 1450.

THIS MAGNIFICENTLY SCULPTURED HEAD WITH NARROW FILLET TO THE BROW WITH THICK FLOWING LOCKS. THE FACIAL FEATURES WITH DEEP SET LENTOLD EYES AND PERT NOSE. PROBABLY FROM AN ANNUNCIATION SCENE, NOW MOUNTED ON A STAND. BEAUTIFUL CONDITION.

PROVENANCE- EX SCHICKLER-POURTALES COLLECTION.

**STOCK NO 1973.** 

DIMENSIONS INCLUDING THE STAND

£6,800

**Dimensions:** 

Height: 13 inches (33.0 cms)

Width: 9 inches (22.9 cms)