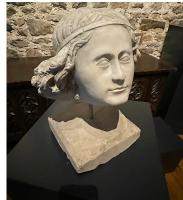

## A STUNNING 15TH CENTURY MEDIEVAL LIMESTONE HEAD OF THE ANGEL GABRIEL. FRENCH. CIRCA 1450.

THIS MAGNIFICENTLY SCULPTURED HEAD WITH NARROW FILLET TO THE BROW WITH THICK FLOWING LOCKS. THE FACIAL FEATURES WITH DEEP SET LENTOLD EYES AND PERT NOSE. PROBABLY FROM AN ANNUNCIATION SCENE, NOW MOUNTED ON A STAND. BEAUTIFUL CONDITION.

PROVENANCE- EX SCHICKLER-POURTALES COLLECTION.

**STOCK NO 1973.** 

DIMENSIONS INCLUDING THE STAND

£6,800

**Dimensions:** 

Height: 13 inches (33.0 cms)

Width: 9 inches (22.9 cms)