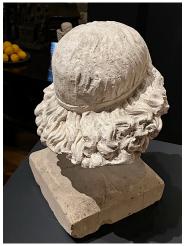

## A STUNNING 15TH CENTURY MEDIEVAL LIMESTONE HEAD OF THE ANGEL GABRIEL. FRENCH. CIRCA 1450.

THIS MAGNIFICENTLY SCULPTURED HEAD WITH NARROW FILLET TO THE BROW WITH THICK FLOWING LOCKS. THE FACIAL FEATURES WITH DEEP SET LENTOLD EYES AND PERT NOSE. PROBABLY FROM AN ANNUNCIATION SCENE, NOW MOUNTED ON A STAND. BEAUTIFUL CONDITION.

PROVENANCE- EX SCHICKLER-POURTALES COLLECTION.

**STOCK NO 1973.** 

DIMENSIONS INCLUDING THE STAND

£6,800

**Dimensions:** 

Height: 13 inches (33.0 cms)

Width: 9 inches (22.9 cms)