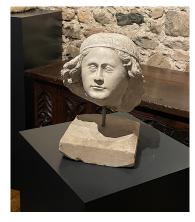

## A STUNNING 15TH CENTURY MEDIEVAL LIMESTONE HEAD OF THE ANGEL GABRIEL. FRENCH. CIRCA 1450.

THIS MAGNIFICENTLY SCULPTURED HEAD WITH NARROW FILLET TO THE BROW WITH THICK FLOWING LOCKS. THE FACIAL FEATURES WITH DEEP SET LENTOLD EYES AND PERT NOSE. PROBABLY FROM AN ANNUNCIATION SCENE, NOW MOUNTED ON A STAND. BEAUTIFUL CONDITION.

PROVENANCE- EX SCHICKLER-POURTALES COLLECTION.

**STOCK NO 1973.** 

DIMENSIONS INCLUDING THE STAND

£6,800

**Dimensions:** 

Height: 13 inches (33.0 cms)

Width: 9 inches (22.9 cms)

## Depth: 9 inches (22.9 cms)