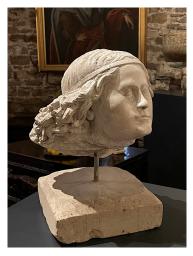

## A STUNNING 15TH CENTURY MEDIEVAL LIMESTONE HEAD OF THE ANGEL GABRIEL. FRENCH. CIRCA 1450.

THIS MAGNIFICENTLY SCULPTURED HEAD WITH NARROW FILLET TO THE BROW WITH THICK FLOWING LOCKS. THE FACIAL FEATURES WITH DEEP SET LENTOLD EYES AND PERT NOSE. PROBABLY FROM AN ANNUNCIATION SCENE, NOW MOUNTED ON A STAND. BEAUTIFUL CONDITION.

PROVENANCE- EX SCHICKLER-POURTALES COLLECTION.

**STOCK NO 1973.** 

DIMENSIONS INCLUDING THE STAND

£6,800

**Dimensions:** 

Height: 13 inches (33.0 cms)

Width: 9 inches (22.9 cms)

## Depth: 9 inches (22.9 cms)