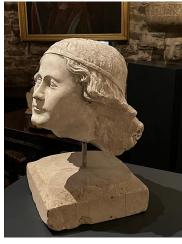

## A STUNNING 15TH CENTURY MEDIEVAL LIMESTONE HEAD OF THE ANGEL GABRIEL. FRENCH. CIRCA 1450.

THIS MAGNIFICENTLY SCULPTURED HEAD WITH NARROW FILLET TO THE BROW WITH THICK FLOWING LOCKS. THE FACIAL FEATURES WITH DEEP SET LENTOLD EYES AND PERT NOSE. PROBABLY FROM AN ANNUNCIATION SCENE, NOW MOUNTED ON A STAND. BEAUTIFUL CONDITION.

PROVENANCE- EX SCHICKLER-POURTALES COLLECTION.

**STOCK NO 1973.** 

DIMENSIONS INCLUDING THE STAND

£6,800

**Dimensions:** 

Height: 13 inches (33.0 cms)

Width: 9 inches (22.9 cms)

## Depth: 9 inches (22.9 cms)