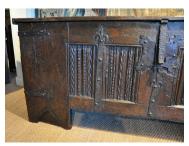

## A MONUMENTAL LATE MEDIEVAL OAK AND IRON BOUND CLAMPED FRONT CHEST. CIRCA 1510.

THE PLANKED TOP WITH CLEATED ENDS AND ORIGINAL IRON HASP ABOVE A FRONT WITH FOUR BEAUTIFULY CARVED LINENFOLD PANELS AND ORIGINAL LARGE IRON LOCKPLATE. STANDING ON FOUR LARGE STILE SUPPORTS, THE WHOLE IRON BOUND WITH FLEUR DE LEY ENDS.WESTPHALIAN. CIRCA 1510. ANCIENT RESTORATIONS TO LID.

71" WIDE X 30.5" HIGH X 27.5" DEEP. STOCK NO 1135.