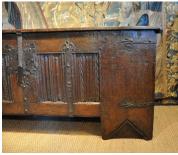

## A MONUMENTAL LATE MEDIEVAL OAK AND IRON BOUND CLAMPED FRONT CHEST. CIRCA 1510.

THE PLANKED TOP WITH CLEATED ENDS AND ORIGINAL IRON HASP ABOVE A FRONT WITH FOUR BEAUTIFULY CARVED LINENFOLD PANELS AND ORIGINAL LARGE IRON LOCKPLATE. STANDING ON FOUR LARGE STILE SUPPORTS, THE WHOLE IRON BOUND WITH FLEUR DE LEY ENDS.WESTPHALIAN. CIRCA 1510. ANCIENT RESTORATIONS TO LID.

71" WIDE X 30.5" HIGH X 27.5" DEEP. STOCK NO 1135.