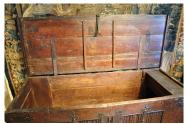

## A MONUMENTAL LATE MEDIEVAL OAK AND IRON BOUND CLAMPED FRONT CHEST. CIRCA 1510.

THE PLANKED TOP WITH CLEATED ENDS AND ORIGINAL IRON HASP ABOVE A FRONT WITH FOUR BEAUTIFULY CARVED LINENFOLD PANELS AND ORIGINAL LARGE IRON LOCKPLATE. STANDING ON FOUR LARGE STILE SUPPORTS, THE WHOLE IRON BOUND WITH FLEUR DE LEY ENDS.WESTPHALIAN. CIRCA 1510. ANCIENT RESTORATIONS TO LID.