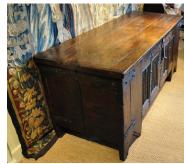

## A MONUMENTAL LATE MEDIEVAL OAK AND IRON BOUND CLAMPED FRONT CHEST. CIRCA 1510.

THE PLANKED TOP WITH CLEATED ENDS AND ORIGINAL IRON HASP ABOVE A FRONT WITH FOUR BEAUTIFULY CARVED LINENFOLD PANELS AND ORIGINAL LARGE IRON LOCKPLATE. STANDING ON FOUR LARGE STILE SUPPORTS, THE WHOLE IRON BOUND WITH FLEUR DE LEY ENDS.WESTPHALIAN. CIRCA 1510. ANCIENT RESTORATIONS TO LID.

71" WIDE X 30.5" HIGH X 27.5" DEEP. STOCK NO 1135.

## **Dimensions:**

**Height: 30.5 inches (77.5 cms)** 

Width: 71 inches (180.3 cms)

**Depth: 27.5 inches (69.9 cms)** 

**More Images Available Online** 