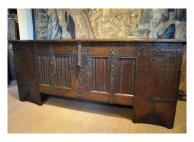

## A MONUMENTAL LATE MEDIEVAL OAK AND IRON BOUND CLAMPED FRONT CHEST. CIRCA 1510.

THE PLANKED TOP WITH CLEATED ENDS AND ORIGINAL IRON HASP ABOVE A FRONT WITH FOUR BEAUTIFULY CARVED LINENFOLD PANELS AND ORIGINAL LARGE IRON LOCKPLATE. STANDING ON FOUR LARGE STILE SUPPORTS, THE WHOLE IRON BOUND WITH FLEUR DE LEY ENDS.WESTPHALIAN. CIRCA 1510. ANCIENT RESTORATIONS TO LID.

71" WIDE X 30.5" HIGH X 27.5" DEEP. STOCK NO 1135.