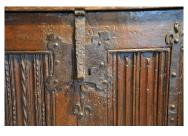

## A MONUMENTAL LATE MEDIEVAL OAK AND IRON BOUND CLAMPED FRONT CHEST. CIRCA 1510.

THE PLANKED TOP WITH CLEATED ENDS AND ORIGINAL IRON HASP ABOVE A FRONT WITH FOUR BEAUTIFULY CARVED LINENFOLD PANELS AND ORIGINAL LARGE IRON LOCKPLATE. STANDING ON FOUR LARGE STILE SUPPORTS, THE WHOLE IRON BOUND WITH FLEUR DE LEY ENDS.WESTPHALIAN. CIRCA 1510. ANCIENT RESTORATIONS TO LID.