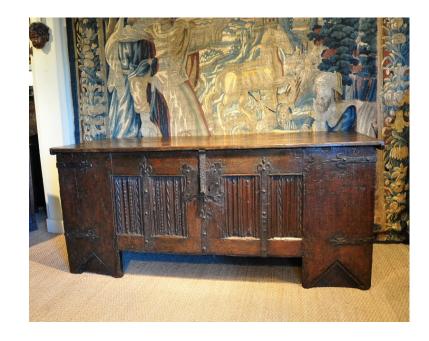

## A MONUMENTAL LATE MEDIEVAL OAK AND IRON BOUND CLAMPED FRONT CHEST. CIRCA 1510.

THE PLANKED TOP WITH CLEATED ENDS AND ORIGINAL IRON HASP ABOVE A FRONT WITH FOUR BEAUTIFULY CARVED LINENFOLD PANELS AND ORIGINAL LARGE IRON LOCKPLATE. STANDING ON FOUR LARGE STILE SUPPORTS, THE WHOLE IRON BOUND WITH FLEUR DE LEY ENDS.WESTPHALIAN. CIRCA 1510. ANCIENT RESTORATIONS TO LID.

71" WIDE X 30.5" HIGH X 27.5" DEEP. STOCK NO 1135.