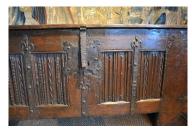

## A MONUMENTAL LATE MEDIEVAL OAK AND IRON BOUND CLAMPED FRONT CHEST. CIRCA 1510.

THE PLANKED TOP WITH CLEATED ENDS AND ORIGINAL IRON HASP ABOVE A FRONT WITH FOUR BEAUTIFULY CARVED LINENFOLD PANELS AND ORIGINAL LARGE IRON LOCKPLATE. STANDING ON FOUR LARGE STILE SUPPORTS, THE WHOLE IRON BOUND WITH FLEUR DE LEY ENDS.WESTPHALIAN. CIRCA 1510. ANCIENT RESTORATIONS TO LID.

71" WIDE X 30.5" HIGH X 27.5" DEEP. STOCK NO 1135.