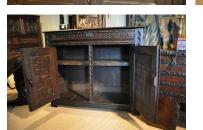

## A RARE JAMES I CARVED OAK SIDE CABINET. ENGLISH. CIRCA 1620.

THE TRIPLE MOULDED TOP ABOVE A SINGLE DRAWER WITH DEEP CHAIN LINK CARVING AND APPLIED BOSSES WITH ORIGINAL IRON DROP HANDLES. ABOVE A PAIR OF CUPBOARD DOORS WITH ARCHADED PANELS CARVED WITH GUILLOCHE AND DIAMOND LOZENGES AND ORIGINAL IRON DROP HANDLE. EXCELLENT COLOUR AND PATINATION. 49" WIDE X 19.5" DEEP X 41.5" HIGH.