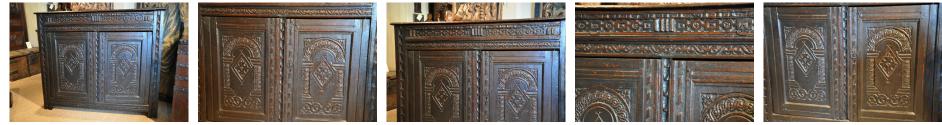

## A RARE JAMES I CARVED OAK SIDE CABINET. ENGLISH. CIRCA 1620.

THE TRIPLE MOULDED TOP ABOVE A SINGLE DRAWER WITH DEEP CHAIN LINK CARVING AND APPLIED BOSSES WITH ORIGINAL IRON DROP HANDLES. ABOVE A PAIR OF CUPBOARD DOORS WITH ARCHADED PANELS CARVED WITH GUILLOCHE AND DIAMOND LOZENGES AND ORIGINAL IRON DROP HANDLE. EXCELLENT COLOUR AND PATINATION. 49" WIDE X 19.5" DEEP X 41.5" HIGH.