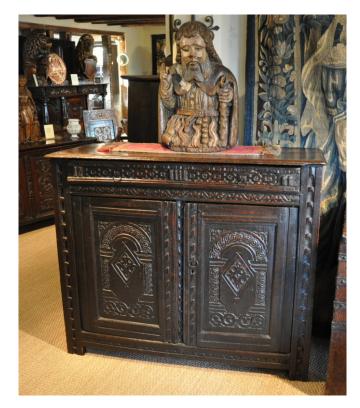

## A RARE JAMES I CARVED OAK SIDE CABINET. ENGLISH. CIRCA 1620.

THE TRIPLE MOULDED TOP ABOVE A SINGLE DRAWER WITH DEEP CHAIN LINK CARVING AND APPLIED BOSSES WITH ORIGINAL IRON DROP HANDLES. ABOVE A PAIR OF CUPBOARD DOORS WITH ARCHADED PANELS CARVED WITH GUILLOCHE AND DIAMOND LOZENGES AND ORIGINAL IRON DROP HANDLE. EXCELLENT COLOUR AND PATINATION. 49" WIDE X 19.5" DEEP X 41.5" HIGH.

STOCK NO 1196.

## SOLD

**Dimensions:** 

Height: 41.5 inches (105.4 cms)

Width: 49 inches (124.5 cms)

Depth: 19.5 inches (49.5 cms)

More Images Available Online