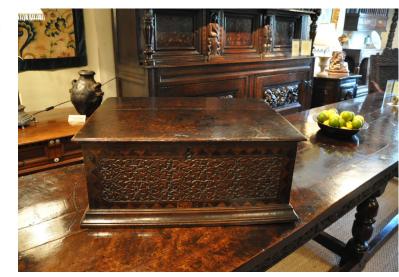

A WONDERFUL QUALITY ELIZABETHAN CARVED OAK AND INLAID BIBLE BOX. ENGLISH. CIRCA 1580.

THE FRONT CARVED WITH STRAPWORK AND INLAID WITH THE INITIALS G.F.
TWICE. CANDLEBOX WITH SECRET DRAWER. LOVELY COLOUR AND
PATINATION.

24" WIDE X 11" HIGH X 18.5" DEEP. STOCK NO 1235.

## **SOLD**

**Dimensions:** 

Height: 11 inches (27.9 cms)

Width: 24 inches (61.0 cms)

**Depth: 18.5 inches (47.0 cms)** 

**More Images Available Online** 