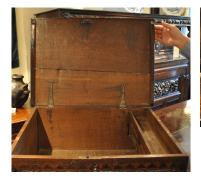

A WONDERFUL QUALITY ELIZABETHAN CARVED OAK AND INLAID BIBLE BOX. ENGLISH. CIRCA 1580.

THE FRONT CARVED WITH STRAPWORK AND INLAID WITH THE INITIALS G.F.
TWICE. CANDLEBOX WITH SECRET DRAWER. LOVELY COLOUR AND
PATINATION.