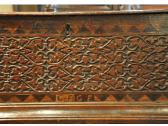

A WONDERFUL QUALITY ELIZABETHAN CARVED OAK AND INLAID BIBLE BOX. ENGLISH. CIRCA 1580.

THE FRONT CARVED WITH STRAPWORK AND INLAID WITH THE INITIALS G.F.
TWICE. CANDLEBOX WITH SECRET DRAWER. LOVELY COLOUR AND
PATINATION.

24" WIDE X 11" HIGH X 18.5" DEEP. STOCK NO 1235.

## **SOLD**

**Dimensions:** 

Height: 11 inches (27.9 cms)

Width: 24 inches (61.0 cms)

**Depth: 18.5 inches (47.0 cms)** 

**More Images Available Online** 