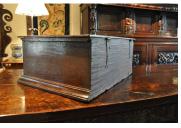

A WONDERFUL QUALITY ELIZABETHAN CARVED OAK AND INLAID BIBLE BOX. ENGLISH. CIRCA 1580.

THE FRONT CARVED WITH STRAPWORK AND INLAID WITH THE INITIALS G.F.
TWICE. CANDLEBOX WITH SECRET DRAWER. LOVELY COLOUR AND
PATINATION.

24" WIDE X 11" HIGH X 18.5" DEEP. STOCK NO 1235.