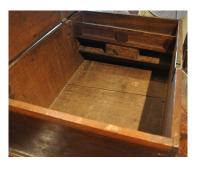

A WONDERFUL QUALITY ELIZABETHAN CARVED OAK AND INLAID BIBLE BOX. ENGLISH. CIRCA 1580.

THE FRONT CARVED WITH STRAPWORK AND INLAID WITH THE INITIALS G.F.
TWICE. CANDLEBOX WITH SECRET DRAWER. LOVELY COLOUR AND
PATINATION.