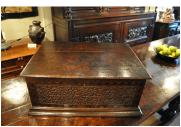

A WONDERFUL QUALITY ELIZABETHAN CARVED OAK AND INLAID BIBLE BOX. ENGLISH. CIRCA 1580.

THE FRONT CARVED WITH STRAPWORK AND INLAID WITH THE INITIALS G.F.
TWICE. CANDLEBOX WITH SECRET DRAWER. LOVELY COLOUR AND
PATINATION.

24" WIDE X 11" HIGH X 18.5" DEEP. STOCK NO 1235.