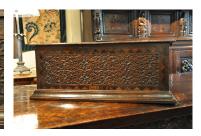

A WONDERFUL QUALITY ELIZABETHAN CARVED OAK AND INLAID BIBLE BOX. ENGLISH. CIRCA 1580.

THE FRONT CARVED WITH STRAPWORK AND INLAID WITH THE INITIALS G.F.
TWICE. CANDLEBOX WITH SECRET DRAWER. LOVELY COLOUR AND
PATINATION.

24" WIDE X 11" HIGH X 18.5" DEEP. STOCK NO 1235.

## **SOLD**

**Dimensions:** 

Height: 11 inches (27.9 cms)

Width: 24 inches (61.0 cms)

**Depth: 18.5 inches (47.0 cms)** 

**More Images Available Online** 