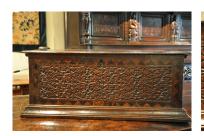

A WONDERFUL QUALITY ELIZABETHAN CARVED OAK AND INLAID BIBLE BOX. ENGLISH. CIRCA 1580.

THE FRONT CARVED WITH STRAPWORK AND INLAID WITH THE INITIALS G.F.
TWICE. CANDLEBOX WITH SECRET DRAWER. LOVELY COLOUR AND
PATINATION.

24" WIDE X 11" HIGH X 18.5" DEEP. STOCK NO 1235.

## **SOLD**

**Dimensions:** 

Height: 11 inches (27.9 cms)

Width: 24 inches (61.0 cms)

**Depth: 18.5 inches (47.0 cms)** 

**More Images Available Online** 