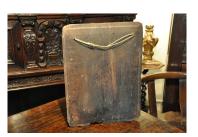

## A LOVELY ENGLISH GOTHIC TRACERY PANEL WITH LEAF AND BUD EDGES. ENGLISH. CIRCA 1530.

THE TRACERY IS PIERCED THROUGH WHICH WOULD PROBABLY INDICATE IT WAS FROM A HENRY VIII AUMBRY/ FOOD CUPBOARD, FOR VENTILATION FOR THE FOOD WITHIN.

18" HIGH X 13.5" WIDE.

STOCK NO 1254.