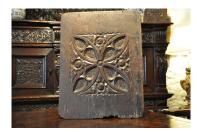

## A LOVELY ENGLISH GOTHIC TRACERY PANEL WITH LEAF AND BUD EDGES. ENGLISH. CIRCA 1530.

THE TRACERY IS PIERCED THROUGH WHICH WOULD PROBABLY INDICATE IT WAS FROM A HENRY VIII AUMBRY/ FOOD CUPBOARD, FOR VENTILATION FOR THE FOOD WITHIN.

18" HIGH X 13.5" WIDE.

STOCK NO 1254.