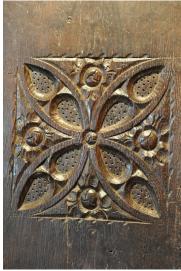

## A LOVELY ENGLISH GOTHIC TRACERY PANEL WITH LEAF AND BUD EDGES. ENGLISH. CIRCA 1530.

THE TRACERY IS PIERCED THROUGH WHICH WOULD PROBABLY INDICATE IT WAS FROM A HENRY VIII AUMBRY/ FOOD CUPBOARD, FOR VENTILATION FOR THE FOOD WITHIN.

18" HIGH X 13.5" WIDE.

STOCK NO 1254.