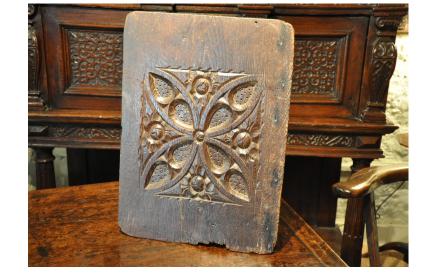

## A LOVELY ENGLISH GOTHIC TRACERY PANEL WITH LEAF AND BUD EDGES. ENGLISH. CIRCA 1530.

THE TRACERY IS PIERCED THROUGH WHICH WOULD PROBABLY INDICATE IT WAS FROM A HENRY VIII AUMBRY/ FOOD CUPBOARD, FOR VENTILATION FOR THE FOOD WITHIN.

18" HIGH X 13.5" WIDE.

STOCK NO 1254.