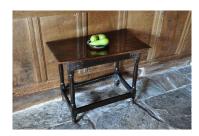

## A LOVELY LATE 17TH CENTURY WELSH ELM AND OAK SIDE TABLE. CIRCA 1700.

THE ELM SINGLE PIECE TOP ABOVE A PLAIN FRIEZE AND STANDING ON SIMPLY TURNED LEGS UNITED BY STRETCHERS. OUTSTANDING COLOUR AND PATINATION. WONDERFUL OLD IRON REPAIRS.

31" WIDE X 17.25" DEEP X 25.5" HIGH.

STOCK NO 1274.