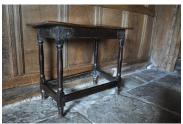

## A LOVELY LATE 17TH CENTURY WELSH ELM AND OAK SIDE TABLE. CIRCA 1700.

THE ELM SINGLE PIECE TOP ABOVE A PLAIN FRIEZE AND STANDING ON SIMPLY TURNED LEGS UNITED BY STRETCHERS. OUTSTANDING COLOUR AND PATINATION. WONDERFUL OLD IRON REPAIRS.

31" WIDE X 17.25" DEEP X 25.5" HIGH.

STOCK NO 1274.