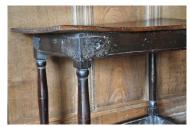

## A LOVELY LATE 17TH CENTURY WELSH ELM AND OAK SIDE TABLE. CIRCA 1700.

THE ELM SINGLE PIECE TOP ABOVE A PLAIN FRIEZE AND STANDING ON SIMPLY TURNED LEGS UNITED BY STRETCHERS. OUTSTANDING COLOUR AND PATINATION. WONDERFUL OLD IRON REPAIRS.

31" WIDE X 17.25" DEEP X 25.5" HIGH.

STOCK NO 1274.