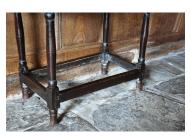

## A LOVELY LATE 17TH CENTURY WELSH ELM AND OAK SIDE TABLE. CIRCA 1700.

THE ELM SINGLE PIECE TOP ABOVE A PLAIN FRIEZE AND STANDING ON SIMPLY TURNED LEGS UNITED BY STRETCHERS. OUTSTANDING COLOUR AND PATINATION. WONDERFUL OLD IRON REPAIRS.

31" WIDE X 17.25" DEEP X 25.5" HIGH.

STOCK NO 1274.