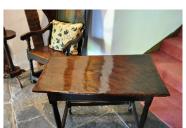

## A LOVELY LATE 17TH CENTURY WELSH ELM AND OAK SIDE TABLE. CIRCA 1700.

THE ELM SINGLE PIECE TOP ABOVE A PLAIN FRIEZE AND STANDING ON SIMPLY TURNED LEGS UNITED BY STRETCHERS. OUTSTANDING COLOUR AND PATINATION. WONDERFUL OLD IRON REPAIRS.

31" WIDE X 17.25" DEEP X 25.5" HIGH.

STOCK NO 1274.