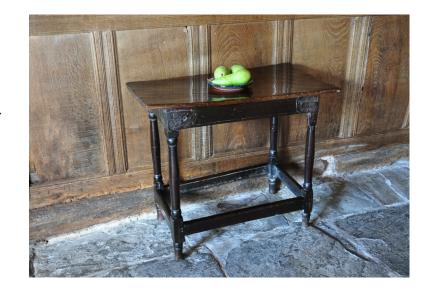

## A LOVELY LATE 17TH CENTURY WELSH ELM AND OAK SIDE TABLE. CIRCA 1700.

THE ELM SINGLE PIECE TOP ABOVE A PLAIN FRIEZE AND STANDING ON SIMPLY TURNED LEGS UNITED BY STRETCHERS. OUTSTANDING COLOUR AND PATINATION. WONDERFUL OLD IRON REPAIRS.

31" WIDE X 17.25" DEEP X 25.5" HIGH.

STOCK NO 1274.