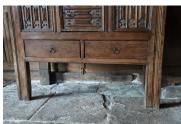

## A RARE MID 16TH CENTURY CARVED LINENFOLD AUMBRY. CIRCA 1550.

THE HINGED TOP OPENING TO REVEAL TWO COMPARTMENTS AND A CANDLE TILL, THE FRONT WITH CENTRAL LINEFOLD CUPBOARD DOOR, FLANKED BY LINENFOLD PANELS. ABOVE TWO DRAWERS WITH CENTRAL TREFOIL FINIAL. THE FEET A CONTINUATION OF THE STILES. (THE BACK LEGS HAVE BEEN RESTORED UP 6", PROBABLY DUE TO DAMP FLAG FLOORS.)