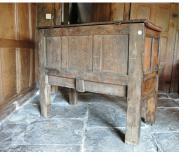

## A RARE MID 16TH CENTURY CARVED LINENFOLD AUMBRY. CIRCA 1550.

THE HINGED TOP OPENING TO REVEAL TWO COMPARTMENTS AND A CANDLE TILL, THE FRONT WITH CENTRAL LINEFOLD CUPBOARD DOOR, FLANKED BY LINENFOLD PANELS. ABOVE TWO DRAWERS WITH CENTRAL TREFOIL FINIAL. THE FEET A CONTINUATION OF THE STILES. (THE BACK LEGS HAVE BEEN RESTORED UP 6", PROBABLY DUE TO DAMP FLAG FLOORS.)

54" WIDE X 43.5" HIGH X 22.5" DEEP.

STOCK NO 1210.