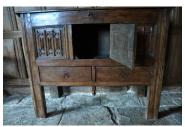

## A RARE MID 16TH CENTURY CARVED LINENFOLD AUMBRY. CIRCA 1550.

THE HINGED TOP OPENING TO REVEAL TWO COMPARTMENTS AND A CANDLE TILL, THE FRONT WITH CENTRAL LINEFOLD CUPBOARD DOOR, FLANKED BY LINENFOLD PANELS. ABOVE TWO DRAWERS WITH CENTRAL TREFOIL FINIAL. THE FEET A CONTINUATION OF THE STILES. (THE BACK LEGS HAVE BEEN RESTORED UP 6", PROBABLY DUE TO DAMP FLAG FLOORS.)

54" WIDE X 43.5" HIGH X 22.5" DEEP.

STOCK NO 1210.