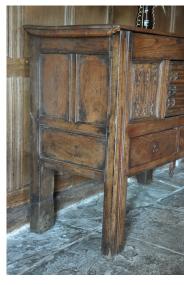

## A RARE MID 16TH CENTURY CARVED LINENFOLD AUMBRY. CIRCA 1550.

THE HINGED TOP OPENING TO REVEAL TWO COMPARTMENTS AND A CANDLE TILL, THE FRONT WITH CENTRAL LINEFOLD CUPBOARD DOOR, FLANKED BY LINENFOLD PANELS. ABOVE TWO DRAWERS WITH CENTRAL TREFOIL FINIAL. THE FEET A CONTINUATION OF THE STILES. (THE BACK LEGS HAVE BEEN RESTORED UP 6", PROBABLY DUE TO DAMP FLAG FLOORS.)