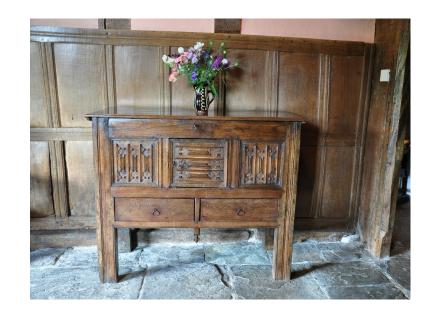

## A RARE MID 16TH CENTURY CARVED LINENFOLD AUMBRY. CIRCA 1550.

THE HINGED TOP OPENING TO REVEAL TWO COMPARTMENTS AND A CANDLE TILL, THE FRONT WITH CENTRAL LINEFOLD CUPBOARD DOOR, FLANKED BY LINENFOLD PANELS. ABOVE TWO DRAWERS WITH CENTRAL TREFOIL FINIAL. THE FEET A CONTINUATION OF THE STILES. (THE BACK LEGS HAVE BEEN RESTORED UP 6", PROBABLY DUE TO DAMP FLAG FLOORS.)

54" WIDE X 43.5" HIGH X 22.5" DEEP.

STOCK NO 1210.