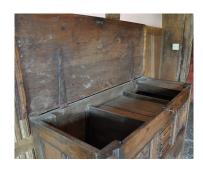

## A RARE MID 16TH CENTURY CARVED LINENFOLD AUMBRY. CIRCA 1550.

THE HINGED TOP OPENING TO REVEAL TWO COMPARTMENTS AND A CANDLE TILL, THE FRONT WITH CENTRAL LINEFOLD CUPBOARD DOOR, FLANKED BY LINENFOLD PANELS. ABOVE TWO DRAWERS WITH CENTRAL TREFOIL FINIAL. THE FEET A CONTINUATION OF THE STILES. (THE BACK LEGS HAVE BEEN RESTORED UP 6", PROBABLY DUE TO DAMP FLAG FLOORS.)