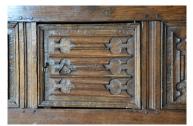

## A RARE MID 16TH CENTURY CARVED LINENFOLD AUMBRY. CIRCA 1550.

THE HINGED TOP OPENING TO REVEAL TWO COMPARTMENTS AND A CANDLE TILL, THE FRONT WITH CENTRAL LINEFOLD CUPBOARD DOOR, FLANKED BY LINENFOLD PANELS. ABOVE TWO DRAWERS WITH CENTRAL TREFOIL FINIAL. THE FEET A CONTINUATION OF THE STILES. (THE BACK LEGS HAVE BEEN RESTORED UP 6", PROBABLY DUE TO DAMP FLAG FLOORS.)