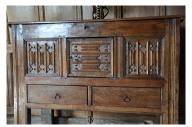

## A RARE MID 16TH CENTURY CARVED LINENFOLD AUMBRY. CIRCA 1550.

THE HINGED TOP OPENING TO REVEAL TWO COMPARTMENTS AND A CANDLE TILL, THE FRONT WITH CENTRAL LINEFOLD CUPBOARD DOOR, FLANKED BY LINENFOLD PANELS. ABOVE TWO DRAWERS WITH CENTRAL TREFOIL FINIAL. THE FEET A CONTINUATION OF THE STILES. (THE BACK LEGS HAVE BEEN RESTORED UP 6", PROBABLY DUE TO DAMP FLAG FLOORS.)